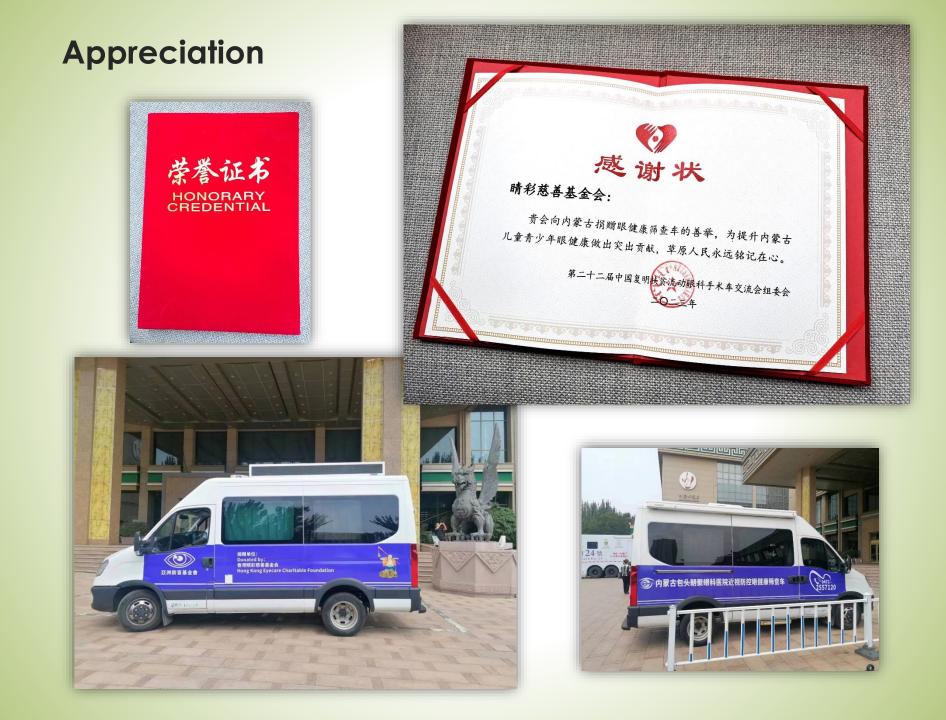

| 2                 |  |
| 16 | 22/07/2023 | HK L3 C Life Commitment Charity                                       | 樂心會             | Sham Shui Po  | Elderly         | 33                    | 4        | 4                 |  |
| 17 | 05/08/2023 | Fu Hong Society Ngai Shun Home                                        | 扶康會康復中心毅信之家     | Aberdeen      | MD              | 35                    | 5        | 0                 |  |
| 18 | 19/08/2023 | Po Leung Kuk Yue Yiu Sun Memorial Workshop                            | 保良局余堯燊紀念工場      | Tseung Kwan O | MD              | 55                    | 5        | 0                 |  |

Total: 803 69 33





# Donation

 Sports for Vision
 \$149,600

 SoCO (9000 pcs of RAT Kits)
 \$126,000

 YWCA(1000 pcs of RAT Kits)
 \$ 14,000

Total: \$289,600







# **Appreciation**