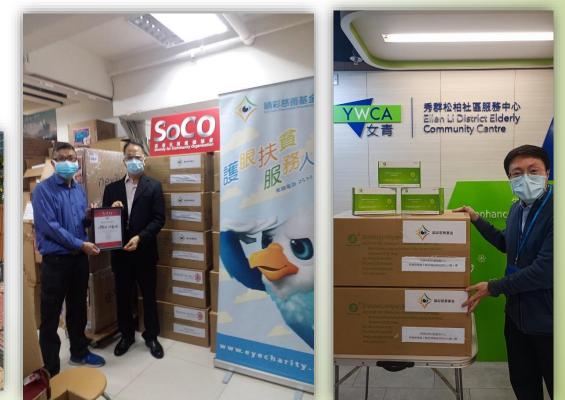

# Donation

 Sports for Vision
 \$149,600

 SoCO (9000 pcs of RAT Kits)
 \$126,000

 YWCA(1000 pcs of RAT Kits)
 \$ 14,000

Total: \$289,600